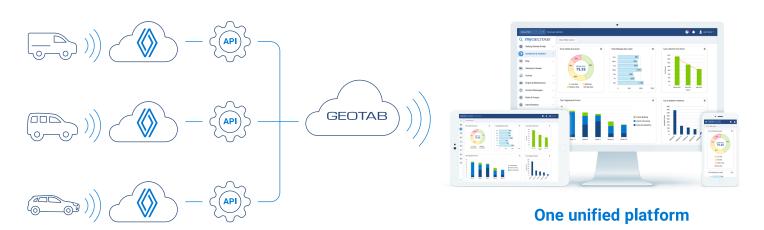

# Geotab Integrated Solution for Renault

One integrated platform for advanced fleet management and powerful insights.

Geotab Integrated Solution for Renault, available for European fleets\*, offers an open and expandable platform for telematics. Renault vehicles' telematics capabilities combined with the MyGeotab fleet management platform offers fleet management capabilities for mixed fleets. Connectivity on Renault vehicles can directly be activated for new vehicles at the end of the factory line or retrofitted for vehicles in the field.

Activity reports, delivery schedules, GPS tracking, the ability to monitor driver behavior and other features help reduce fleet costs, increase productivity and efficiency. Collect and monitor high-quality data from Renault vehicles, all with end-to-end protection on one consolidated platform, MyGeotab.

## Integrated fleet management

All vehicle data is funneled to the MyGeotab fleet management portal for quicker, better informed decisions.

#### **Expandability**

 Software Development Kit and APIs

The power of Geotab's telematics technology along with Renault vehicles telematics capabilities equip fleets with a turnkey connectivity solution that maximizes fuel management, reduces downtime and increases productivity and efficiency. Collect and monitor rich, high-quality data from Renault vehicles, all with end-to-end data protection. With ready-to-go factory-fitted telematics and the MyGeotab fleet management platform, reaching a new level of connectivity is easier than ever.